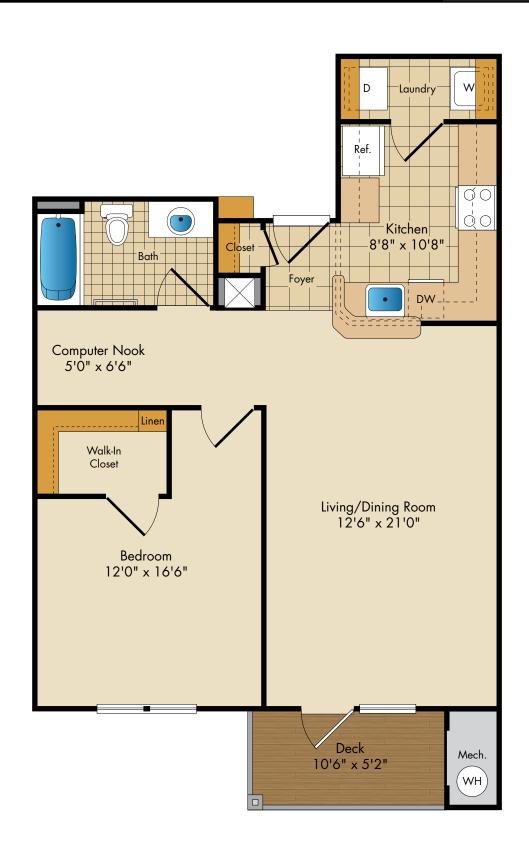

| Client: Bozzuto Management. |                                 | Unit ID/Name: Abbey               |                        | Rev 1: | Date: | Tech Proof:                  | Date: |
|-----------------------------|---------------------------------|-----------------------------------|------------------------|--------|-------|------------------------------|-------|
| Property: Regent's Park     |                                 | File Title: 8394-01_RGP_Abbey.eps |                        | Rev 2: | Date: | Proof Reader:                | Date: |
| Job Number: 8394-01         |                                 | Bedroom[s]: 1                     |                        | Rev 3: | Date: | Client Proof:                | Date: |
| Artist: B.Smith             |                                 | Bath[s]: 1                        | <b>Sq. Ft.</b> : 823   | Rev 4: | Date: | Client Approval:             | Date: |
| Original Date: 6/23/10      | e: 6/23/10 Other: Computer Nook |                                   | Rental or Owner?: Rent | Rev 5: | Date: | Merrick+Towle Communications |       |